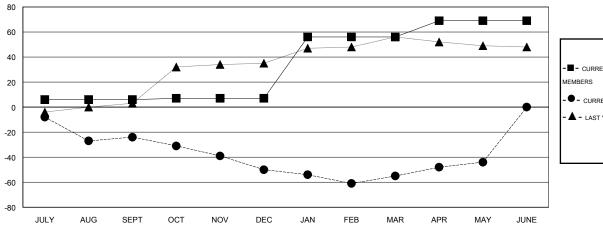

## GOALS AND ACTUAL MEMBERS CUMULATIVE

| - CURRENT YEAR GOALS FOR NEW |  |
|------------------------------|--|
| MEMBERS                      |  |

- CURRENT YEAR ACTUAL MEMBERS

- ▲ - LAST YEAR ACTUAL MEMBERS