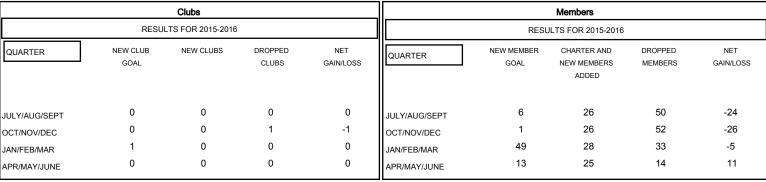

## MONTHLY MEMBERSHIP PROGRESS REPORT

District 13 B

Results as of: 5/31/2016





## GOALS AND ACTUAL NEW CLUBS CUMULATIVE



## GOALS AND ACTUAL MEMBERS CUMULATIVE



| - CURRENT YEAR GOALS FOR NEW |  |
|------------------------------|--|
| MEMBERS                      |  |

- CURRENT YEAR ACTUAL MEMBERS

- ▲ - LAST YEAR ACTUAL MEMBERS

| DROPPED CLUBS: 1 |     |
|------------------|-----|
| DROPPED MEMBERS  |     |
| DECEASED         | 30  |
| CLUB CANCELLED   | 6   |
| OTHER            | 111 |
| TOTAL            | 147 |

| 38 CLUBS OF 56 ADDED 1 OR MORE<br>NEW MEMBERS | GENDER DISTRIBU<br>MALE<br>FEMALE     | 1,432 (75.85%)<br>456 (24.15%) |            |
|-----------------------------------------------|---------------------------------------|--------------------------------|------------|
| CLICK HERE FOR HEALTH ASSESSMENT DATA         | FAMILY UNIT MEMBERS HEAD OF